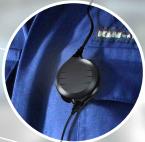

## SafeSound hearing protector

- safe communication
- custom-made
- optimal wearing comfort
- keeps out environmental sounds
- modular: both left and right use possible

## Microphone

- noise cancelling; reduces surrounding noise to a minimum
- optimal speech communication in noisy surroundings
  - easy to position
- lightweight / minimum discomfort

### **Earphone**

- perfect sound quality
- choose from 3 attenuation values
- no over attenuation
- excessive noise levels
  are limited

#### Button

- · to take and end a call from mobile
- Push-To-Talk button for radio phone
- easy to operate even when wearing gloves
- equipped with a rotating clip